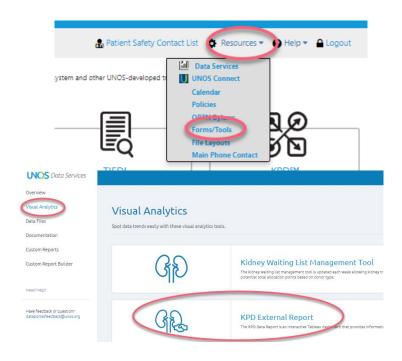

#### Other helpful information:

- Matches are run routinely every Monday and as needed during the week. Match run schedules are posted on the KPD UNet™ site under announcements, after each match run.
- Data entry deadline to participate in weekly match runs is 0700 AM ET on Monday's
- 3. Living donor site surveys include KPD. The evaluation plan can be found on Transplant Pro at <a href="https://optn.transplant.hrsa.gov/governance/compliance/">https://optn.transplant.hrsa.gov/governance/compliance/</a>
- 4. KPD Data can be found on Secure Enterprise>>Resources>>Forms/Tools>>Visual Analytics>>KPD External Report: