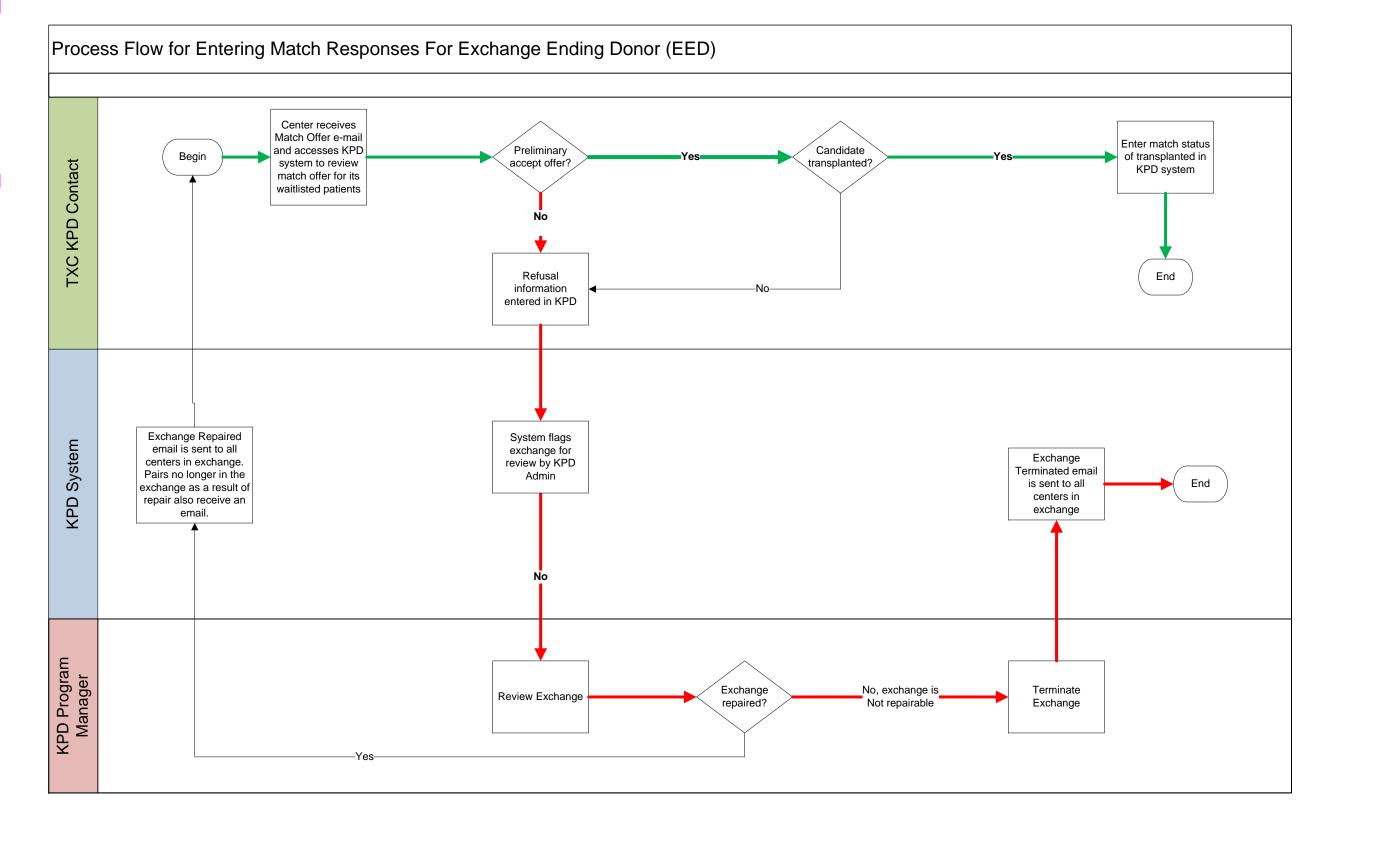

## Process Flow For Entering Match Responses For Candidates Center receives Match Offer e-mail Crossmatch Enter match status Preliminary Candidate Crossmatch Xmatch and accesses KPD Begin results entered of transplanted in accept offer? acceptable? transplanted? **TXC KPD Contact** performed KPD system into KPD system to review match offer. Refusal End information entered in KPD No Exchange Repaired email is sent to all Set match status = **KPD System** System flags centers in exchange. Pair Match did not exchange for KPD Exchange no longer in the result in transplant Admin review for Terminated email exchange as a result of due to crossmatch End possible repair sent to all pairs in repair also receive an results the exchange. email. KPD Program Manager Repair No, Exchange Terminate Review Exchange exchange? is not repairable Exchange