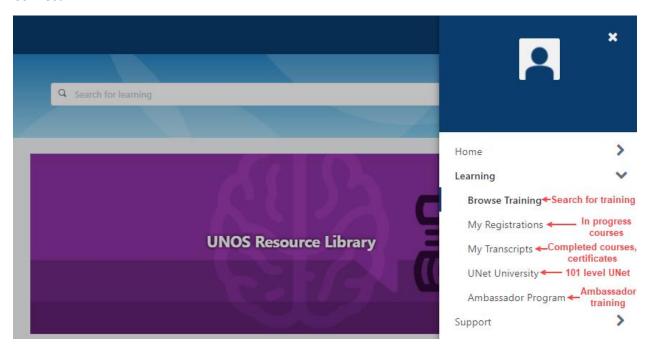

## **Step 3:** Explore the site and launch courses

Start by adding Subjects. These subjects will help you see the learning most relevant to your interests.

Click the three stacked lines in the upper right hand corner to access additional information about UNOS Connect.