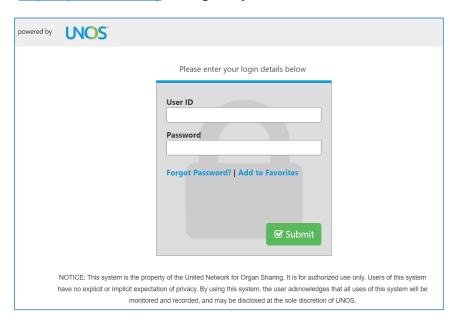

Here's how to get started if you're logging in through your UNet<sup>SM</sup> account.

**Step 1:** Go to <a href="https://portal.unos.org">https://portal.unos.org</a> and log into your UNet account.