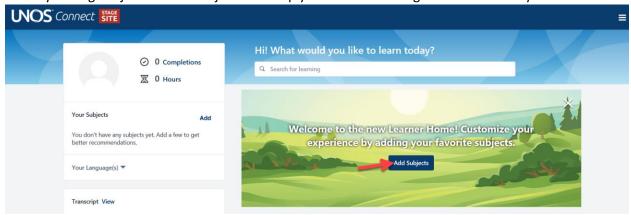

## **Step 3:** Explore the site and launch courses

Start by adding Subjects. These subjects will help you see the learning most relevant to your interests.

Click the three stacked lines in the upper right hand corner to access additional information about UNOS Connect.