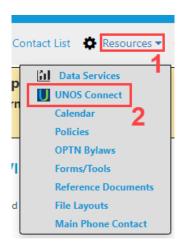

## **Step 2:** After logging into UNet, click on Resources and select UNOS Connect.