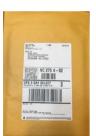

## \*\*Organ Tracking Device Inside\*\* Please return tracking device in this prepaid UPS envelope

Inside this clear envelope on the outside of the organ box, you should find:

- $\Box$  An organ tracking device
- □ A light brown envelope with a UPS label on it
- □ This piece of paper you're reading

Please take the tracking device, drop it in the UPS envelope, seal the envelope, and put it in your hospital's UPS pickup site. (Don't know where that is? Call your facilities department). You do not have to turn on or turn off the tracking device; whether its light is on, off, or blinking.