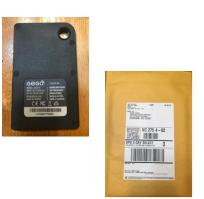

## \*\*Organ Tracking Device Inside\*\* Please return tracking device in this prepaid UPS envelope

Inside this clear envelope on the outside of the organ box, you should find:

- A black (or white) organ tracking device
- A light brown envelope with a UPS label on it
- This piece of paper you're reading

Please take the tracking device, drop it in the UPS envelope, seal the envelope, and put it in your hospital's UPS pickup site. (Don't know where that is? Call your facilities department). You do not have to turn on or turn off the tracking device; whether its light is on, off, or blinking.